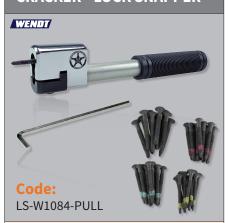

# LOCKMASTER® POWER PULL CRACKER - LOCK SNAPPER

It has an interior profile for a better grip. It also has an additional drill hole that makes the use of pull screws possible.

#### **Kit Includes:**

- 1x Power Pull Snapper.
- 10x Pull Screws 4.2mm Diameter.
- 10x Pull Screws 4.8mm Diameter.
- 10x Pull Screws 5.5mm Diameter.
- 10x Pull Screws M6 Diameter.