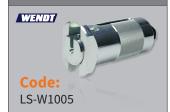

me-saving emergency-opening, especially in the case of multiple-bolt locks and half cylinders (cylinders that only contain 1 plug and can only be opened from one side of the door), as commonly used for example in glass-doors, garage-doors, alarm systems and shades.







Code: LS-W1005B

### **Kit Includes:**

1x Adhesive Rubber Protection Pads for ZIEH-FIX® "Bell".

1x ZIEH-FIX® Plug Extractor Plate for Profile Cylinder Lock.

1x ZIEH-FIX® Plug Extractor Plate for Round Cylinder Locks.

1x Supporting Washer for ZIEH-FIX® Pull-Screws.

1x ZIEH-FIX® Pull Screw "Extra", 10 pcs., 4.2 mm diameter.

1x ZIEH-FIX® Pull Screw "Super", 10 pcs., 4.8 mm diameter.

1x ZIEH-FIX® Pull Screw "Special", 10 pcs., 5.5 mm diameter.

1x ZIEH-FIX® Pull Screw "Pitbull", 10 pcs., M6 dia.

# 'BELL PULLER' ONLY



Pro tool for the plugpulling and destruction of euro profile, round and oval cylinder locks.

### **EURO EXTRACTOR PLATE**

# Code: LS-W1003

ZIEH-FIX® Plug Extractor Plate for Euro Profile Cylinder Locks, 14.7mm Diameter

### **RATCHET PROXXON-SPEEDER**



- Proxxon-Speeder Ratchet.
- Width across flats 17 and 19.
- To operate the Wendt "Bell Puller".



Email: sales@keyprint.co.uk





Screw-driving adapter fixes the pull-screw in its refined screw holder and, allows the fast, comfortable and one-handed screw-driving of the pull-screw into the lock cylinder.





 Washers for ZIEH-FIX® Pull-Screws (Package with 5 pcs.)

### **ZIEH-FIX® PULL SCREWS**



| 4.2MM          |  |
|----------------|--|
| Code: LS-W1202 |  |
| 4.8MM          |  |
| Code: LS-W1203 |  |
| 5.5MM          |  |
| C