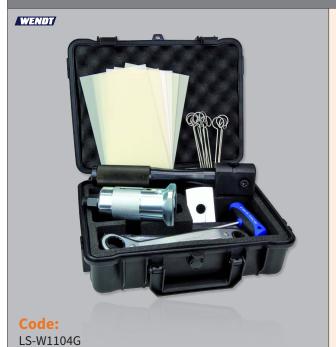

#### ZIEH-FIX® BASIC 'BELL PULLER' CYLINDER & PLUG EXTRACTION KIT

Professional tool for the plug-pulling and destruction of euro profile, round and oval cylinder locks.

This special tool, developed for locksmiths and governmental agencies, allows you to easily remove any type of (profile, round and oval) cylinder locks. The "BELL" allows the fast opening of doors without damaging the door or the door guard. Using the plug extractor plates for the pulling of plugs, you will also get quick and easy access to the locking mechanism.

### **Kit Includes:**

1x Adhesive Rubber Protection Pads for ZIEH-FIX® "Bell".

1x ZIEH-FIX® Plug Extractor Plate for Profile Cylinder Lock.

1x ZIEH-FIX® Plug Extractor Plate for Round Cylinder Locks.

1x Supporting Washer for ZIEH-FIX® Pull-Screws.

1x ZIEH-FIX® Pull Screw "Extra", 10 pcs., 4.2 mm diameter.

1x ZIEH-FIX® Pull Screw "Super", 10 pcs., 4.8 mm diameter.

1x ZIEH-FIX® Pull Screw "Special", 10 pcs., 5.5 mm diameter.

1x ZIEH-FIX® Pull Screw "Pitbull", 10 pcs., M6 dia.