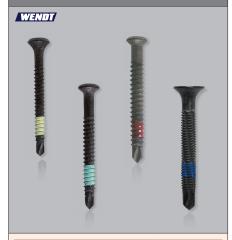

### **ZIEH-FIX® PULL SCREWS**

| 4.2MM          |  |
|----------------|--|
| Code: LS-W1202 |  |
| 4.8MM          |  |
| Code: LS-W1203 |  |
| 5.5MM          |  |
| Code: LS-W1204 |  |
| M6 DIAMETER    |  |
| Code: LS-W1205 |  |

1x ZIEH-FIX® Pull Screw "Extra", 10 pcs., 4.2 mm diameter.

1x ZIEH-FIX® Pull Screw "Super", 10 pcs., 4.8 mm diameter.

1x ZIEH-FIX® Pull Screw "Special", 10 pcs., 5.5 mm diameter.

1x ZIEH-FIX® Pull Screw "Pitbull", 10 pcs., M6 dia.