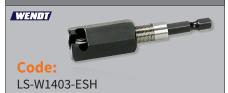

### **RATCHET PROXXON-SPEEDER**

- Proxxon-Speeder Ratchet.
- Width across flats 17 and 19.
- To operate the Wendt "Bell Puller".

Email: sales@keyprint.co.uk

Screw-driving adapter fixes the pull-screw in its refined screw holder and, allows the fast, comfortable and one-handed screw-driving of the pull-screw into the lock cylinder.