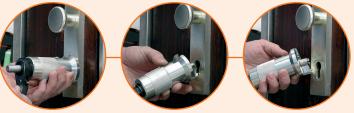

#### ZIEH-FIX® BASIC 'BELL PULLER' CYLINDER & PLUG EXTRACTION KIT

Professional tool for the plug-pulling and destruction of euro profile, round and oval cylinder locks.

This special tool, developed for locksmiths and governmental agencies, allows you to easily remove any type of (profile, round and oval) cylinder locks. The "BELL" allows the fast opening of doors without damaging the door or the door guard. Using the plug extractor plates for the pulling of plugs, you will also get quick and easy access to the locking mechanism.

The "BELL" often is the only effective manner of a time-saving emergency-opening, especially in the case of multiple-bolt locks and half cylinders (cylinders that only contain 1 plug and can only be opened from one side of the door), as commonly used for example in glass-doors, garage-doors, alarm systems and shades.