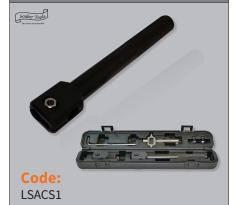

# DOUBLE-ENDED CYLINDER SNAPPER EURO & OVAL

#### Code: LSCS1

A hardened cylinder snapper for Euro profile and UK Oval cylinders. Made to tight tolerances for maximum effect.

- The cylinder needs to project a few mm to work.
- Tight manufacturing tolerances ensure a perfect fit.
- Zinc plated and then painted black.
- Optional kit for quick removal of broken pieces and bolt retraction.