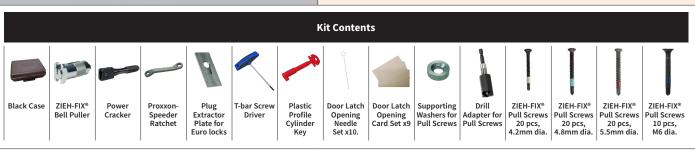

### **Kit Includes:**

1x Adhesive Rubber Protection Pads for ZIEH-FIX® "Bell".

1x ZIEH-FIX® Plug Extractor Plate for Profile Cylinder Lock.

1x ZIEH-FIX® Plug Extractor Plate for Round Cylinder Locks.

1x Supporting Washer for ZIEH-FIX® Pull-Screws.

1x ZIEH-FIX® Pull Screw "Extra", 10 pcs., 4.2 mm diameter.

1x ZIEH-FIX® Pull Screw "Super", 10 pcs., 4.8 mm diameter.

1x ZIEH-FIX® Pull Screw "Special", 10 pcs., 5.5 mm diameter.

1x ZIEH-FIX® Pull Screw "Pitbull", 10 pcs., M6 dia.

### **RATCHET PROXXON-SPEEDER**

- Proxxon-Speeder Ratchet.
- Width across flats 17 and 19.
- To operate the Wendt "Bell Puller".

Email: sales@keyprint.co.uk

Screw-driving adapter fixes the pull-screw in its refined screw holder and, allows the fast, comfortable and one-handed screw-driving of the pull-screw into the lock cylinder.

 Washers for ZIEH-FIX® Pull-Screws (Package with 5 pcs.)