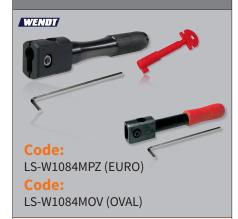

# ADJUSTABLE CYLINDER SNAPPER KIT EURO & OVAL

The cylinder snapper works by exploiting the weakness in cylinder design. Will snap most standard Euro or Oval standard cylinders.

### **Kit Includes:**

- 1x Handle.
- 1x Euro Head.
- 1x Oval Head.
- 1x Alan Key.
- 1x Metal Universal Key.