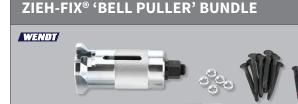

# 'BELL PULLER' ONLY

Pro tool for the plugpulling and destruction of euro profile, round and oval cylinder locks.