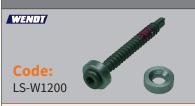

 Washers for ZIEH-FIX® Pull-Screws (Package with 5 pcs.)

### **ZIEH-FIX® PULL SCREWS**

| 4.2MM          |  |
|----------------|--|
| Code: LS-W1202 |  |
| 4.8MM          |  |
| Code: LS-W1203 |  |
| 5.5MM          |  |
| Code: LS-W1204 |  |
| M6 DIAMETER    |  |
| Code: LS-W1205 |  |