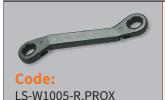

### **RATCHET PROXXON-SPEEDER**

- Proxxon-Speeder Ratchet.
- Width across flats 17 and 19.
- To operate the Wendt "Bell Puller".

Email: sales@keyprint.co.uk

Screw-driving adapter fixes the pull-screw in its refined screw holder and, allows the fast, comfortable and one-handed screw-driving of the pull-screw into the lock cylinder.