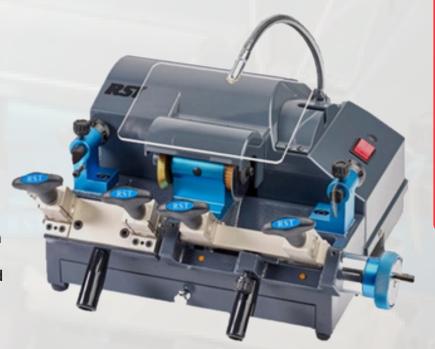

## **RST TM800 DUAL PURPOSE KEY MACHINE**

## Designed to cut both cylinder and mortice keys.

The RST TM800 is one of the best dual-purpose key cutting machines on the market and is widely used throughout the trade. RST TM800 is a well-engineered, semi-automatic dual-purpose key machine offering high precision and duplication of both cylinder and mortice keys.

## **Main Benefits and Features:**

- Easy to operate and offers excellent precision.
- · Precise micro-adjustment guides.
- With Titanium blades.
- Built-in nylon brush for buffing the keys.
- Reversible carriage to copy Abloy/ Abus keys.
- · Both sets of vises have 4-way jaws.
- Flexible safety visor for increased eye protection.
- Fitted drawer compartment for automatic collection of key shavings.
- Supplied with bow holder for use with clamping mortice keys.
- Instructions and safety guide included
- · One year warranty.

## **Technical Specifications:**

- Dimensions: 34x21x23cm.
- Motor Power: 180W.
- Voltage: 220-240V.
- · Plug: UK British Standard.
- · CE Certified.

MCM800