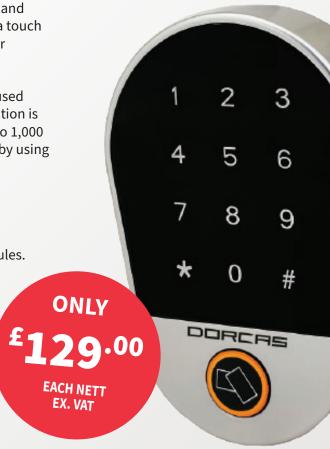

DORCAS K16 KEYPAD

Dorcas K16 keypad offers an exclusive design and high quality features. It has authentication via touch keypad or card and incorporates Bluetooth for control through the SmartDorcas APP.

A complete system for access control widely used in rental homes or for areas where authentication is necessary to access. The device supports up to 1,000 users who can access it using its keyboard or by using a card.

## **Functions:**

- · Authentications: Touch keypad, Card (MiFare) and Bluettoth.
- Users: 1000.
- Indications: Led, backlight and acoustic signal.
- Power: 12/24 VDC.
- Allows you to control two doors.
- Relay output 1 and 2: 1.5 A.