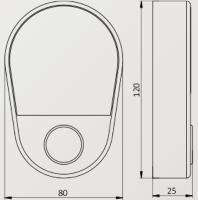

## **Specifications:**

• Installation: Surface.

• Dimensions: 120x80x25mm.

Material: Metal.

• Vandal resistant: IK 08.

• Protection: IP66.

• Output relays: 2 1.5A relays.